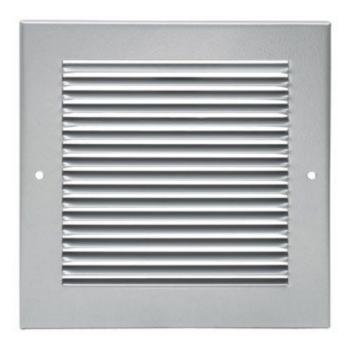

## **Pressed Steel Cover Grilles**

## Introduction

Mann McGowan Pressed Steel Cover Grilles offer an element of privacy, while maintaining the air movement between compartments. They can be used in isolation, for non-fire rated applications, or in conjunction with the Mann McGowan Pyrogrille 100 intumescent grille, to offer a fire rating up to 120 minutes integrity. The slim line design means they are unobtrusive, with a depth of only 5mm protrusion from the door or wall face. The grilles are supplied with coloured screw heads to match the cover grille finish, offering an aesthetically pleasing and cost effective solution.

## **Features**

- Made from 20swg mild steel, with a horizontal louvre design set at a 30° downward deflection on an 8.5mm pitch
- Standard finishes are PPC RAL9010 white, primer, or satin silver. Mill finish
  is also available for priming and painting on site. A range of special colour
  RAL finishes available upon request
- Standard nominal sizes are 100x100mm up to 600x600mm in either configuration, in 50mm increments
- Typical free areas: