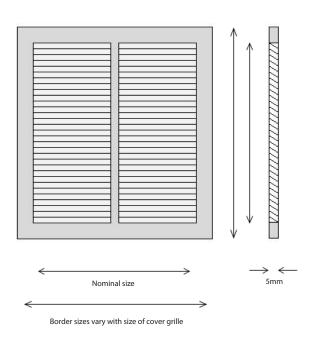

## Introduction

Mann McGowan Pressed Steel Cover Grilles offer an element of privacy, while maintaining the air movement between compartments. They can be used in isolation, for non-fire rated applications, or in conjunction with the Mann McGowan Pyrogrille 100 intumescent grille, to offer a fire rating up to 120 minutes integrity. The slim line design means they are unobtrusive, with a depth of only 5mm protrusion from the door or wall face. The grilles are supplied with coloured screw heads to match the cover grille finish, offering an aesthetically pleasing and cost effective solution.

## **Features**

- Made from 20swg mild steel, with a horizontal louvre design set at a 30° downward deflection on an 8.5mm pitch
- Standard finishes are PPC RAL9010 white, primer, or satin silver. Mill finish
  is also available for priming and painting on site. A range of special colour
  RAL finishes available upon request
- Standard nominal sizes are 100x100mm up to 600x600mm in either configuration, in 50mm increments
- Typical free areas: