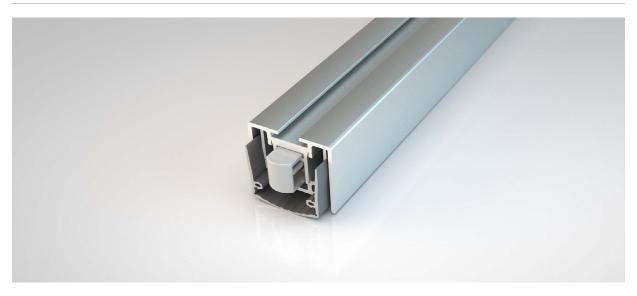

## Application

**NOR817** NORSOUND

Bottom edge of acoustic metal doorsets

# Material

Aluminium (Mill finish), Silicone gasket (Grey)

Standard lengths (mm) 750, 900, 1050, 1200

Minimum / Maximum length (mm) 250 / 2000

Maximum gap coverage (mm) 16

Actuation Single

Cutback (mm) 150

## Fixing

Rebated, held in place with angle brackets

Order codes NOR817- + Length eg. **NOR817750** (750mm) Other lengths available on application