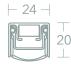

## Application

**NOR817** NORSOUND

Bottom edge of acoustic metal doorsets

#### Performance

Smoke tested in accordance with BS 476-31.1 Acoustically tested in accordance with BS EN ISO 10140-2 Certifire CF5675 Option for flush bolt integration

# Material

Aluminium (Mill finish), Silicone gasket (Grey)

Standard lengths (mm) 750, 900, 1050, 1200

Minimum / Maximum length (mm) 250 / 2000

Maximum gap coverage (mm) 16

Actuation Single

Cutback (mm) 150

## Fixing

Rebated, held in place with angle brackets

Order codes NOR817- + Length eg. **NOR817750** (750mm) Other lengths available on application

## Dimensions





#### 5 Regents Drive $\bigcirc$ Prudhoe Northumberland NE42 6PX

morseal.co.uk

Registered in Companies House Cardiff No. 04317595 VAT Reg. No. 733 9466 08